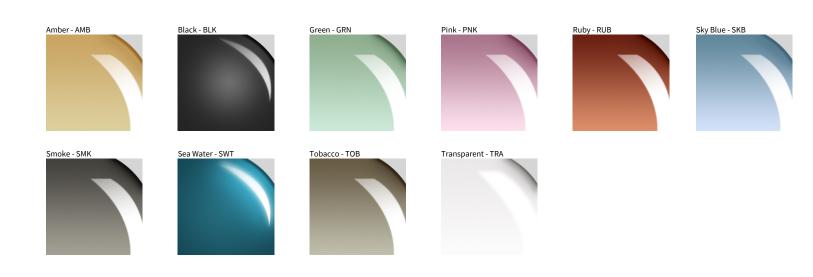

## **FLUTE - MONOPOINT SUSPENSION**

COLOR FINISH CHAR

| PROJECT  |  |
|----------|--|
| ТҮРЕ     |  |
| NOTES    |  |
| QUANTITY |  |
| DATE     |  |

Digital: Not all screens are calibrated the same, and therefore, colors will appear differently between screens. Physical: When texture is involved, there will be variations in color, character and tone within a product series and between product families.